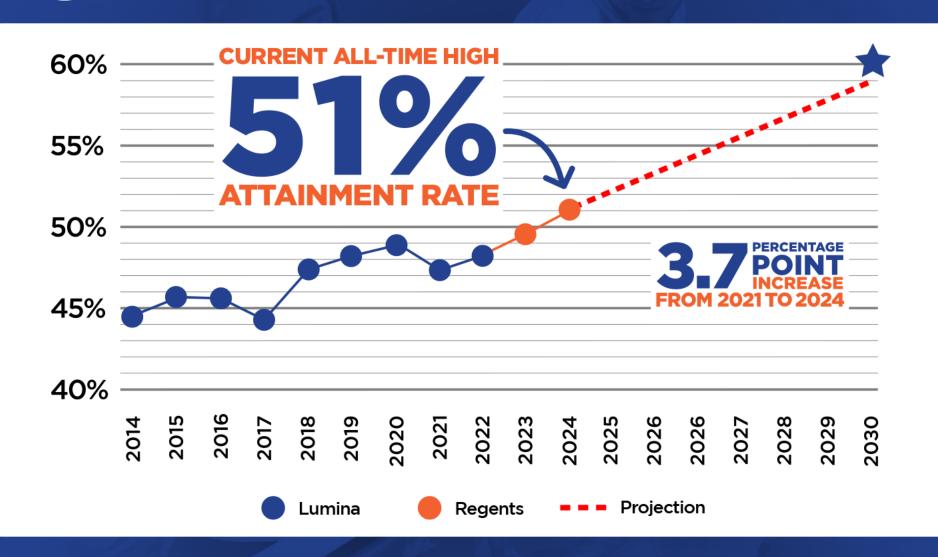

## GOAL

60%

Degree/Credential
Attainment by 2030

85,000 COMPLETERS BY 2030

5196

HIGHEST EVER LOUISIANA ATTAINMENT RATE IN 2024

> 73,461 TODAY (2024)

### Progress to 2030 Goal

### Where Are We Now?

Each percentage point increase is roughly 23,000 additional Louisianans with a credential.