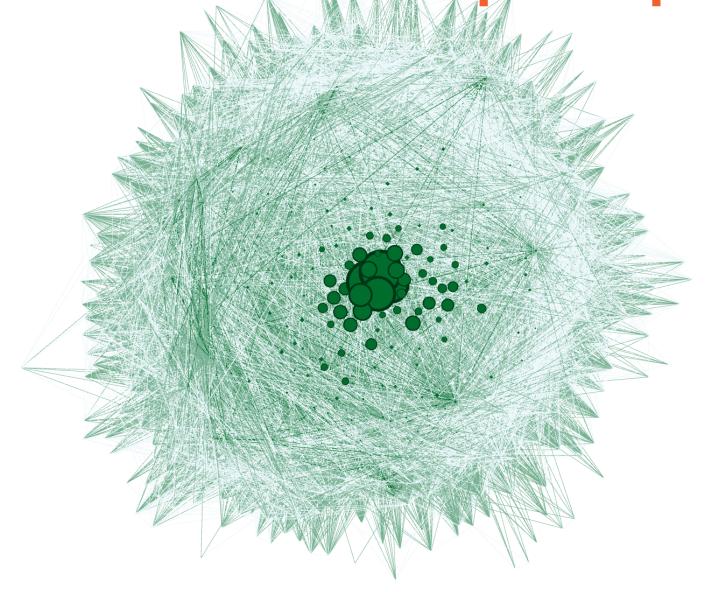

2030



5196

HIGHEST EVER LOUISIANA ATTAINMENT RATE IN 2024

> 73,461 TODAY (2024)

### Progress to 2030 Goal



### Where Are We Now?



Each percentage point increase is roughly 23,000 additional Louisianans with a credential.

### Visualizing Data in Louisiana



Louisiana Board of Regents uses Lightcast to better understand workforce needs and how to bridge the education-to-workforce pipeline in the state.







#### **Credential Demand Mix in 2024**



## Pathway to 2030



INCREASE COLLEGE GOING



IMPROVE COLLEGE SUCCESS



RECOGNIZE ALL
CREDENTIALS OF VALUE

www.laregents.edu/masterplan





PATHWAYS

MILESTON S

ENGAG Z

AFFORDABILITY

**EVERYONE** 

LEARNING MINDSETS





MILESTONES

NGAGEMENT

AFFORDABILITY

**EVERYONE** 

LEARNING MINDSETS





The Graduate Transcript Graph





The Graduate Transcript Graph



### 10,000 Louisiana Students

**2,500** who either completed their first credit bearing math and/or writing class or completed neither during their first academic year





### 10,000 Louisiana Students

**2,500** who either completed their first credit bearing math and/or writing class or completed neither during their first academic year







CHOICE

PATHWAYS

MILESTONES

ENGAGEMENT

EVERYONE

**AFFORDABILITY** 

LEARNING MINDSETS





CHOICE

**PATHWAYS** 

NGAGEMEN

AGEMENT

AFFORDABILITY

**EVERYONE** 

LEARNING MINDSETS





# HIGH SCHOOL STUDENTS PARTICIPATED IN DUAL ENROLLMENT IN 2023-24

1,100 AFRICAN AMERICAN STUDENTS
TAKING DUAL ENROLLMENT COURSES COMPARED TO THE PREVIOUS YEAR

### Revised Minimum Admission Standards



- Students who comp