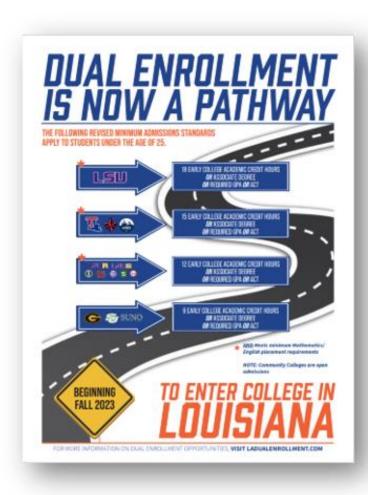

# HIGH SCHOOL STUDENTS PARTICIPATED IN DUAL ENROLLMENT IN 2023-24

1,100 AFRICAN AMERICAN STUDENTS
TAKING DUAL ENROLLMENT COURSES COMPARED TO THE PREVIOUS YEAR

### Revised Minimum Admission Standards

- Students who complete their core coursework can pursue college admission at their institution of choice by earning an associate's degree or successfully completing the required number of early college academic credits with a qualifying GPA.
- Early college credit can be earned through dual enrollment, AP, IB, or CLEP; it is noted that securing credit hours for AP, IB, or CLEP is contingent on the student achieving the appropriate score.