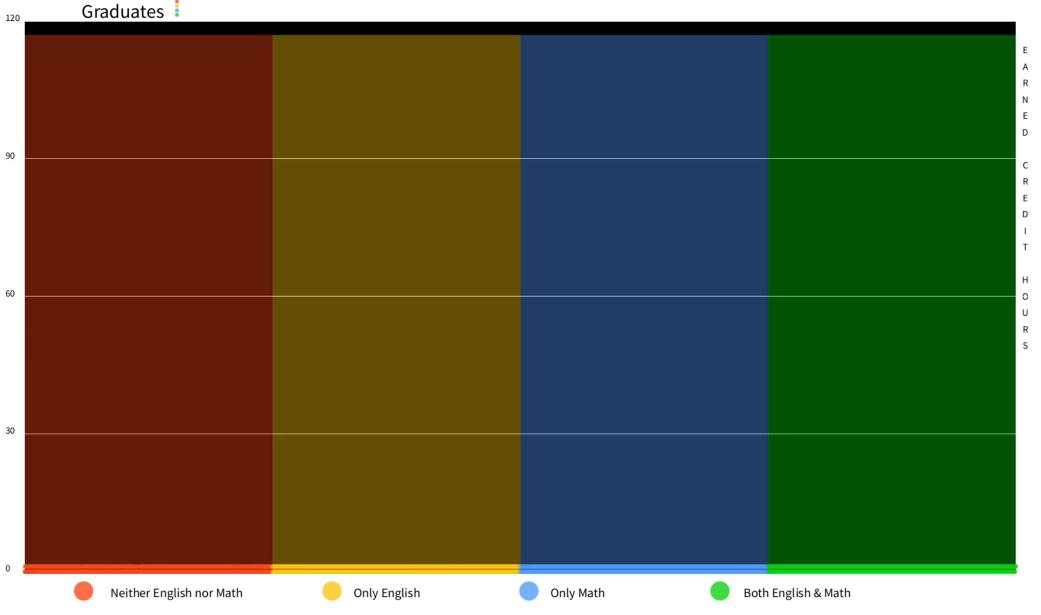

The Graduate Transcript Graph

The Graduate Transcript Graph

### 10,000 Louisiana Students

**2,500** who either completed their first credit bearing math and/or writing class or completed neither during their first academic year

### 10,000 Louisiana Students

**2,500** who either completed their first credit bearing math and/or writing class or completed neither during their first academic year

CHOICE

PATHWAYS

MILESTONES

ENGAGEMENT