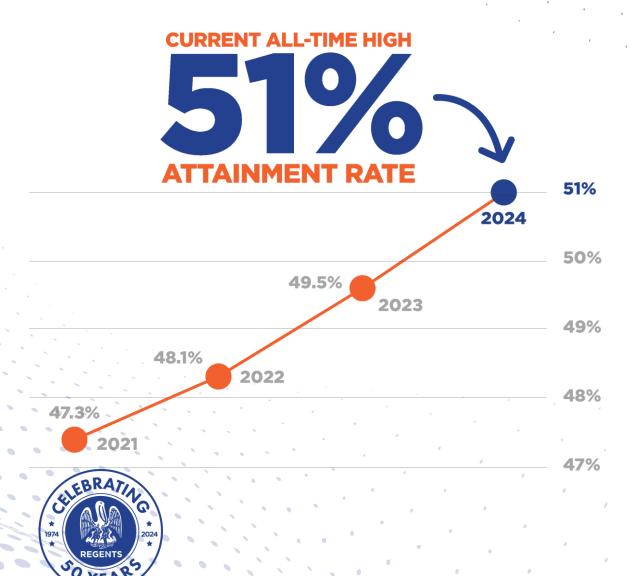

## GOAL

60%

Degree/Credential
Attainment by 2030

85,000 COMPLETERS BY 2030

5196

HIGHEST EVER LOUISIANA ATTAINMENT RATE IN 2024

> 73,461 TODAY (2024)

### Where Are We Now?

Each percentage point increase is roughly 23,000 additional Louisianans with a credential.