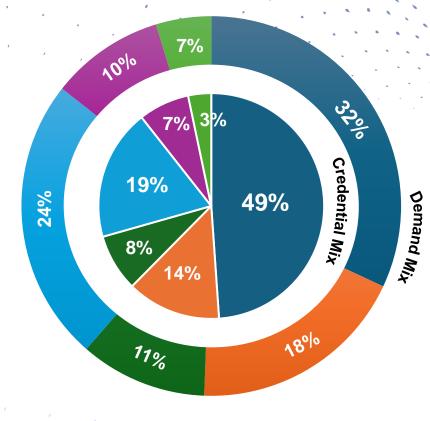

## GOAL

60%

Degree/Credential
Attainment by 2030

85,000 COMPLETERS BY 2030



5196

HIGHEST EVER LOUISIANA ATTAINMENT RATE IN 2024

> 73,461 TODAY (2024)

### Progress to 2030 Goal



### Where Are We Now?



Each percentage point increase is roughly 23,000 additional Louisianans with a credential.

### Visualizing Data in Louisiana



Louisiana Board of Regents uses Lightcast to better understand workforce needs and how to bridge the education-to-workforce pipeline in the state.







#### **Credential Demand Mix in 2024**



## Pathway to 2030



INCREASE COLLEGE GOING



IMPROVE COLLEGE SUCCESS



RECOGNIZE ALL
CREDENTIALS OF VALUE

www.laregents.edu/masterplan





PATHWAYS

MILESTON S

ENGAG Z

AFFORDABILITY

**EVERYONE** 

LEARNING MINDSETS





MILESTONES

NGAGEMENT

AFFORDABILITY

**EVERYONE** 

LEARNING MINDSETS





The Graduate Transcript Graph





The Graduate Transcript Graph



### 10,000 Louisiana Students

**2,500** who either completed their first credit bearing math and/or writing class or completed neither during their first academic year





### 10,000 Louisiana Students

**2,500** who either completed their first credit bearing math and/or writing class or completed neither during their first academic year







CHOICE

PATHWAYS

MILESTONES

ENG