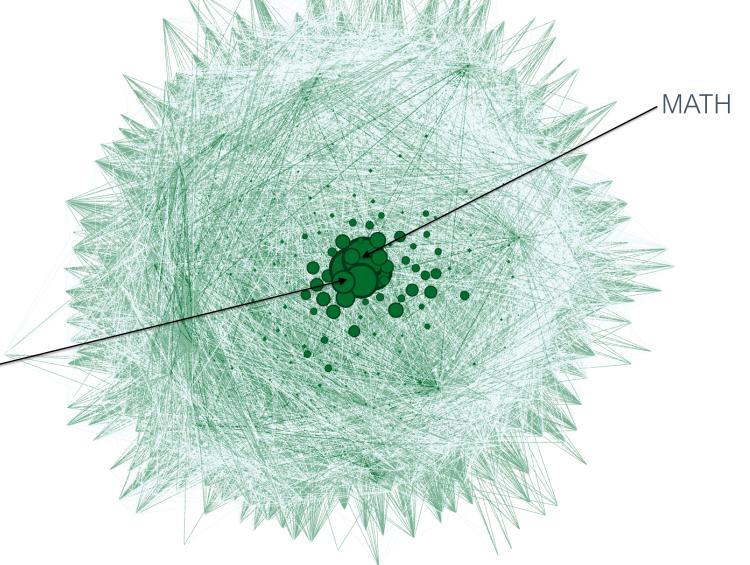

A ATTAINMENT RATE IN 2024

> 73,461 TODAY (2024)

### Progress to 2030 Goal



### Where Are We Now?



Each percentage point increase is roughly 23,000 additional Louisianans with a credential.

### Visualizing Data in Louisiana



Louisiana Board of Regents uses Lightcast to better understand workforce needs and how to bridge the education-to-workforce pipeline in the state.







#### **Credential Demand Mix in 2024**



## Pathway to 2030



INCREASE COLLEGE GOING



IMPROVE COLLEGE SUCCESS



RECOGNIZE ALL
CREDENTIALS OF VALUE

www.laregents.edu/masterplan





PATHWAYS

MILESTON S

ENGAG Z

AFFORDABILITY

**EVERYONE** 

LEARNING MINDSETS





MILESTONES

NGAGEMENT

AFFORDABILITY

**EVERYONE** 

LEARNING MINDSETS





The Graduate Transcript Graph





The Graduate Transcript Graph



### 10,000 Louisiana Students

**2,500** who either completed their first credit bearing math and/or writing class or completed neither during their first academic year





### 10,000 Louisiana Students

**2,500** who either completed their first credit bearing math and/or writing class or completed neither during their first academic year







CHOICE

PATHWAYS

MILESTONES

ENGAGEMENT

EVERYONE

**AFFORDABILITY** 

LEARNING MINDSETS





CHOICE

**PATHWAYS** 

NGAGEMEN

AGEMENT

AFFORDABILITY

**EVERYONE** 

LEARNING MINDSETS





# HIGH SCHOOL STUDENTS PARTICIPATED IN DUAL ENROLLMENT IN 2023-24

1,100 AFRICAN AMERICAN STUDENTS
TAKING DUAL ENROLLMENT COURSES COMPARED TO THE PREVIOUS YEAR

### Revised Minimum Admission Standards



- Students who complete their core coursework can purs