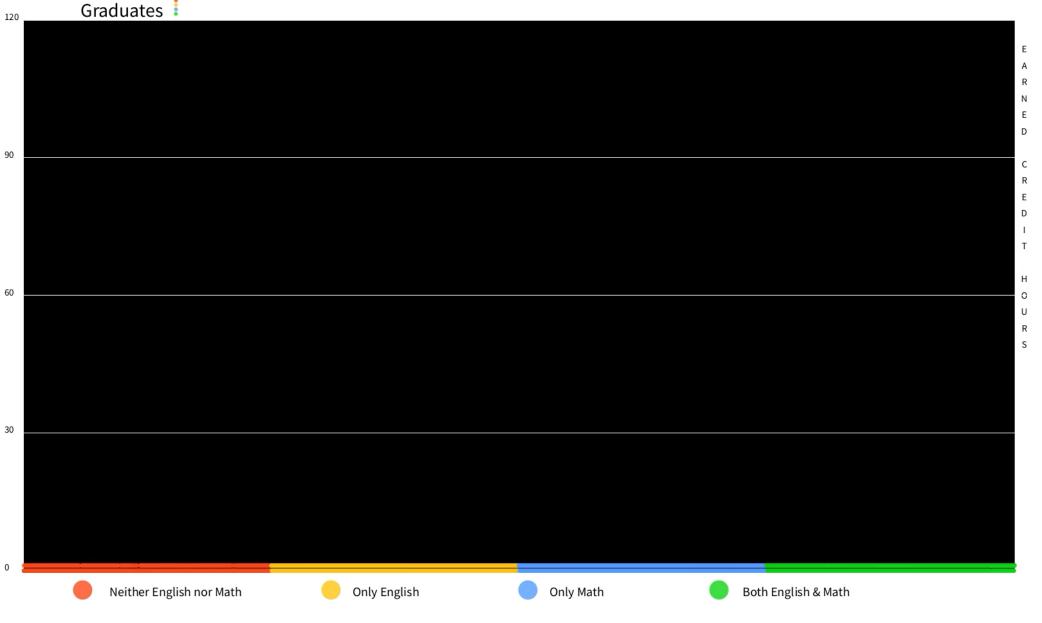

### 10,000 Louisiana Students

**2,500** who either completed their first credit bearing math and/or writing class or completed neither during their first academic year

### 10,000 Louisiana Students

**2,500** who either completed their first credit bearing math and/or writing class or completed neither during their first academic year

CHOICE

PATHWAYS

MILESTONES

ENGAGEMENT